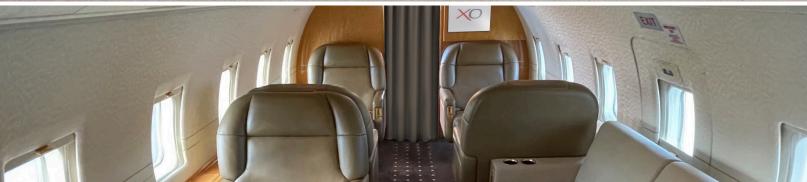

## CONTINENTAL

- Spacious 2022 interior with 4 forward club seats, aft 4-place conference group and 4-place divan
- · Complimentary 4G domestic Wi-Fi
- Dual widescreen cabin monitors with Blu-ray and Airshow with Gogo Vision service
- Forward galley with microwave and coffee maker
- Aft lavatory
- · Cabin accessible baggage