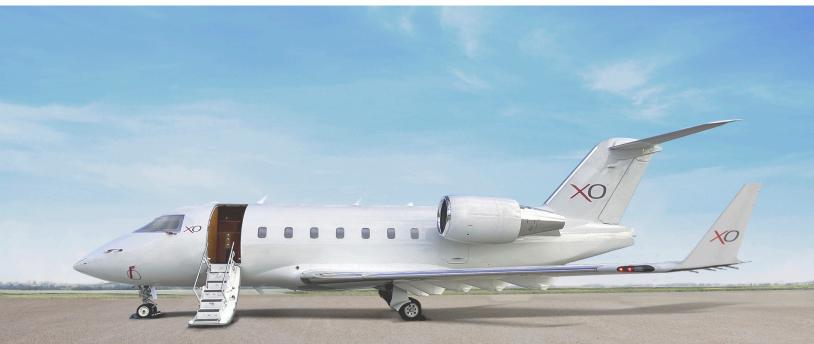

## VISTA





AIRCRAFT

PASSENGERS

RANGE

## CHALLENGER 604

13

## CONTINENTAL

- Spacious 2022 interior with 4 forward club seats, aft 4-place conference group and 4-place divan
- · Complimentary 4G domestic Wi-Fi
- Dual widescreen cabin monitors with Blu-ray and Airshow with Gogo Vision service
- Forward galley with microwave and coffee maker
- Aft lavatory
- · Cabin accessible baggage



NIGHT

6'1" x 28'4" x 8'2"

|            | <b></b>  |
|------------|----------|
| Range      | 3,824 мм |
| Lavatories | 1        |
| Sleeps     | 6        |
| Baggage    | 115 ft³  |

© Vista Global Holding Limited 2022. "Vista", "VistaJet", and related trademarks or registered trademarks herein are property of Vista Global Holding Limited or an affiliate thereof. All rights reserved. Aircraft images, layouts,