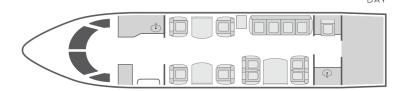

## CONTINENTAL

- Spacious 2022 interior with 4 forward club seats, aft 4-place conference group and 4-place divan
- · Complimentary 4G domestic Wi-Fi
- Dual widescreen cabin monitors with Blu-ray and Airshow with Gogo Vision service
- Forward galley with microwave and coffee maker
- Aft lavatory
- · Cabin accessible baggage

NIGHT

6'1" x 28'4" x 8'2"

|            | <b></b>  |
|------------|----------|
| Range      | 3,824 мм |
| Lavatories | 1        |
| Sleeps     | 6        |
| Baggage    | 115 ft³  |

© Vista Global Holding Limited 2022. "Vista", "VistaJet", and related trademarks or registered trademarks herein are property of Vista Global Holding Limited or an affiliate thereof. All rights reserved. Aircraft images, layouts, ranges, and/or figures are provided informational purposes only, are subject to change, and may differ from the specific aircraft arranged. Vista Global Holding Limited makes no representation or warranty with respect to the accuracy of this information or any underlying assumptions and disclaims any obligation to update such estimates. Vista Global Holding Limited is not a direct air carrier and does not operate aircraft. All aircraft shall be operated by properly licensed air carriers.

Cabin H/L/W