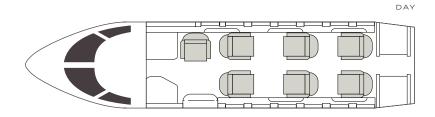

## CITATION XL

- 6 single pedestal-mounted executive seats that slide, swivel, and recline
- Forward galley
- · Pull-out executive tables
- Closet
- · Full enclosed lav
- · Seat rails to adjust legroom
- · Auxiliary power outlets