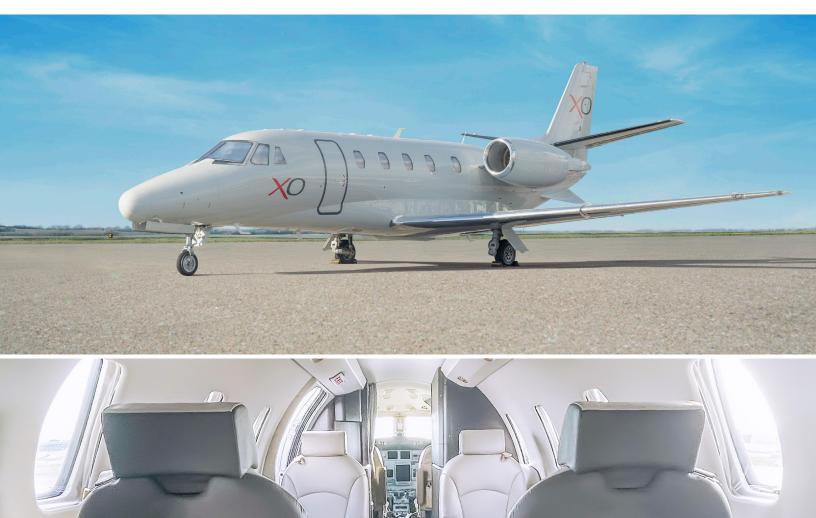

## VISTA

AIRCRAFT

PASSENGERS

7

GERS RANGE

SHORT

## CITATION XL

- 6 single pedestal-mounted executive seats that slide, swivel, and recline
- Forward galley
- · Pull-out executive tables
- Closet
- · Full enclosed lav
- · Seat rails to adjust legroom
- · Auxiliary power outlets

| Range                | 1721 мм             |
|----------------------|---------------------|
| Maximum cruise speed | 90 ft³              |
| Cabin H/L/W          | 5'8" x 18'6" x 5'5" |

© Vista Global Holding Limited 2022. "Vista", "VistaJet", and related trademarks or registered trademarks herein are property of Vista Global Holding Limited or an affiliate thereof. All rights reserved. Aircraft images, layouts, ranges, and/or figures are provided informational purposes only, are subject to change, and may differ from the specific aircraft arranged. Vista Global Holding Limited makes no representation or warranty with respect to the accuracy of this information or any underlying assumptions and disclaims any obligation to update such estimates. Vista Global Holding Limited is not a direct air carrier and does not operate aircraft. All aircraft shall be operated by properly licensed air carriers.